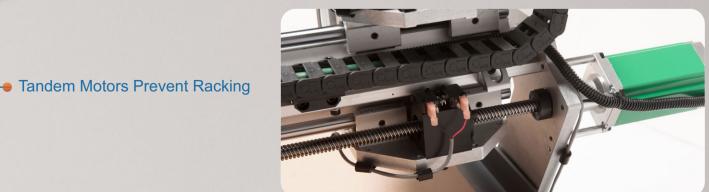

## **CNC Router System Includes:**

5-Driver Unity Control System LinuxCNC Control PC Keyboard & Mouse 17in LCD Monitor **USB** Gamepad Jog Pendant Fully Assembled, Caibrated, & Tested

110VAC@15AMP Relay Controlled Router Outlet Choice of Spindle or Router Mounts Limit/Home Switches on All Axis Fully Supported Linear Rails for Rigidity • Cable Chain Cable Management